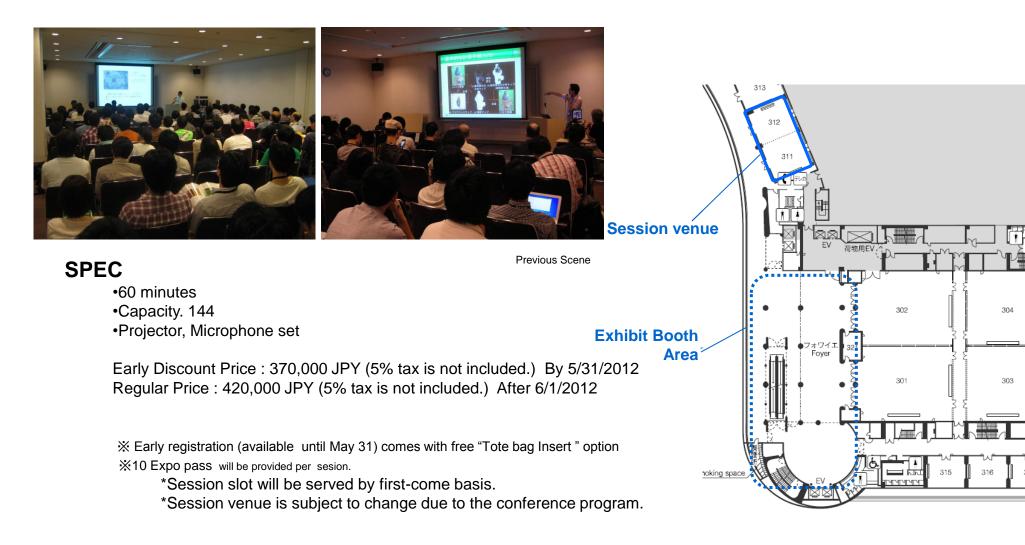

#### ■Outline

| Dates      | August 20(mon) – 22(wed), 2012                                                                                                                     |                                                                       |  |
|------------|----------------------------------------------------------------------------------------------------------------------------------------------------|-----------------------------------------------------------------------|--|
| Venue      | Pacifico Yokohama (Yokohama city, Kanagawa pref.)                                                                                                  |                                                                       |  |
| Organizer  | Computer Entertainment Supplier's Association (CESA)                                                                                               |                                                                       |  |
| Supporter  | Ministry of Economy, Trade and Industry, Information Processing Society of Japan,<br>Yokohama city, The Virtual Reality Society of Japan (planned) |                                                                       |  |
| Sessions   | 200 (planned)                                                                                                                                      |                                                                       |  |
| Attendees  | 5,000 (expected)                                                                                                                                   |                                                                       |  |
| Concurrent | Event                                                                                                                                              | CEDEC AWARDS, Welcome Reception, Developers Night,<br>CEDEC CHALLENGE |  |