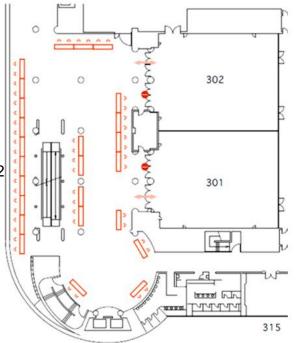

#### ■Outline

| Dates      | August 20(mon) – 22(wed), 2012                                                                                                                     |                                                                       |  |
|------------|----------------------------------------------------------------------------------------------------------------------------------------------------|-----------------------------------------------------------------------|--|
| Venue      | Pacifico Yokohama (Yokohama city, Kanagawa pref.)                                                                                                  |                                                                       |  |
| Organizer  | Computer Entertainment Supplier's Association (CESA)                                                                                               |                                                                       |  |
| Supporter  | Ministry of Economy, Trade and Industry, Information Processing Society of Japan,<br>Yokohama city, The Virtual Reality Society of Japan (planned) |                                                                       |  |
| Sessions   | 200 (planned)                                                                                                                                      |                                                                       |  |
| Attendees  | 5,000 (expected)                                                                                                                                   |                                                                       |  |
| Concurrent | Event                                                                                                                                              | CEDEC AWARDS, Welcome Reception, Developers Night,<br>CEDEC CHALLENGE |  |