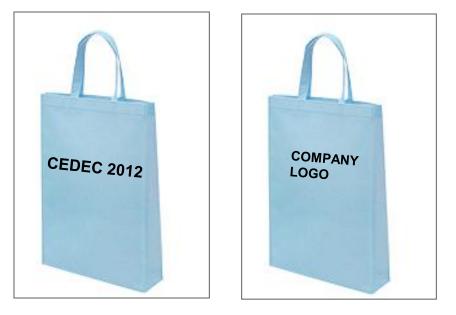

#### ■Outline

| Dates      | August 20(mon) – 22(wed), 2012                                                                                                                     |                                                                       |  |
|------------|----------------------------------------------------------------------------------------------------------------------------------------------------|-----------------------------------------------------------------------|--|
| Venue      | Pacifico Yokohama (Yokohama city, Kanagawa pref.)                                                                                                  |                                                                       |  |
| Organizer  | Computer Entertainment Supplier's Association (CESA)                                                                                               |                                                                       |  |
| Supporter  | Ministry of Economy, Trade and Industry, Information Processing Society of Japan,<br>Yokohama city, The Virtual Reality Society of Japan (planned) |                                                                       |  |
| Sessions   | 200 (planned)                                                                                                                                      |                                                                       |  |
| Attendees  | 5,000 (expected)                                                                                                                                   |                                                                       |  |
| Concurrent | Event                                                                                                                                              | CEDEC AWARDS, Welcome Reception, Developers Night,<br>CEDEC CHALLENGE |  |