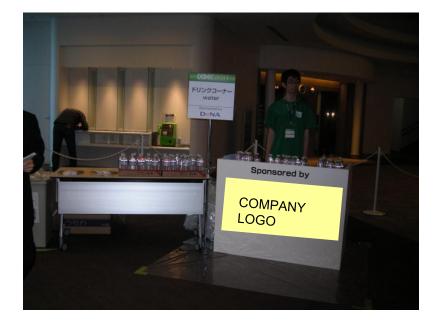

#### ■Outline

| Dates      | August 20(mon) – 22(wed), 2012                                                                                                                     |                                                                       |  |
|------------|----------------------------------------------------------------------------------------------------------------------------------------------------|-----------------------------------------------------------------------|--|
| Venue      | Pacifico Yokohama (Yokohama city, Kanagawa pref.)                                                                                                  |                                                                       |  |
| Organizer  | Computer Entertainment Supplier's Association (CESA)                                                                                               |                                                                       |  |
| Supporter  | Ministry of Economy, Trade and Industry, Information Processing Society of Japan,<br>Yokohama city, The Virtual Reality Society of Japan (planned) |                                                                       |  |
| Sessions   | 200 (planned)                                                                                                                                      |                                                                       |  |
| Attendees  | 5,000 (expected)                                                                                                                                   |                                                                       |  |
| Concurrent | Event                                                                                                                                              | CEDEC AWARDS, Welcome Reception, Developers Night,<br>CEDEC CHALLENGE |  |