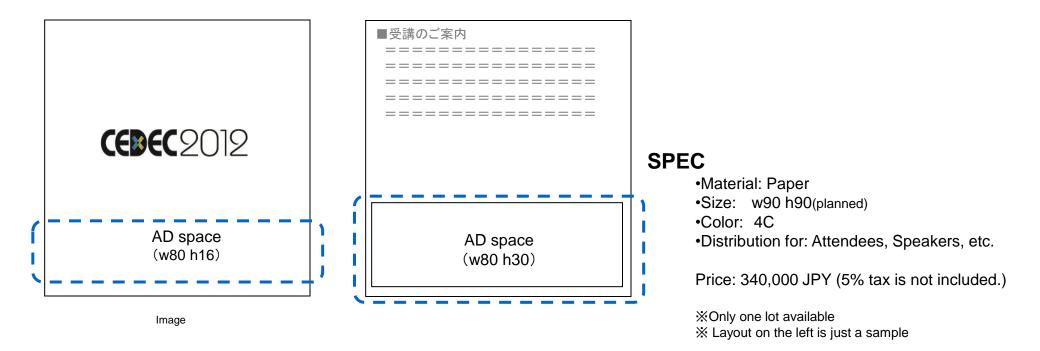

ax is not included.)



Print your company's LOGO on the tote bags, which will be handed to all attendees, speakers
This option is only available to sponsors who have applied for any of the exhibition/sponsorship menu



Image

#### SPEC

Material: non-woven
Size: w280 h390 d50 (planned)
Logo Size: up to w250 h340
Color: 1C
Distribution for: Attendees, Speakers

Price: 1,260,000 JPY (5% tax is not included.)

%Only one lot available%Layout on the left is just a sample%shape/feature of the bag can be changed upon request.Please contact the organizer for more details

**(EBEC**2012

•Print your company's LOGO on the conference pass, which will be worn by all attendees, speakers, and staff •This option is only available to sponsors who have applied for any of the exhibition/sponsorship menu



[Deadline: July 13]

CEDEC

•A big banner near main entrance on 2<sup>nd</sup> floor.

•This option is only available to sponsors who have applied for any of the exhibition/sponsorship menu



#### SPEC

•Size: H 2400mm X W 1800mm •Venue: Main Entrance Area, 2<sup>nd</sup> fl.

Price: 320,000 JPY (5% tax is not included.)

\*For details, please ask the management office.

Image



•Print your company's LOGO on the round fan, which will be handed to all attendees, speakers



Image

#### SPEC

•Size: w243xh345

- Flame: White
- AD Space:150mm x 110mm
- •Color: 4C
- •Distribution for: Attendees, Speakers, etc.

Price: 600,000 JPY (5% tax is not included.)

Only one lot available
Layout on the left is just a sample
shape can be changed upon request.
Please contact the organizer for more det