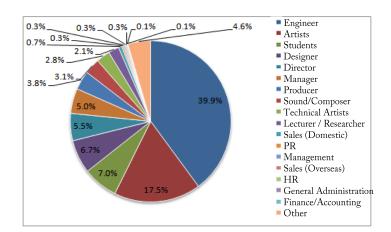

|  |
| Attendees  | 5,000 (expected)                                                                                                                                   |                                                                       |  |
| Concurrent | Event                                                                                                                                              | CEDEC AWARDS, Welcome Reception, Developers Night,<br>CEDEC CHALLENGE |  |



- 1. Number of attendees
  - Conference 3,226Speakers 302Job Seminar 1,105

Total 4,633

# 2. Media Coverage



# 2)Number of Articles Published

Prior to the Event:181 <u>After the event:369</u> (Including articles published during the event) Total:550

# 3. Attendees breakdown

Job category



#### Category of business





alphabetical order

List



| Item