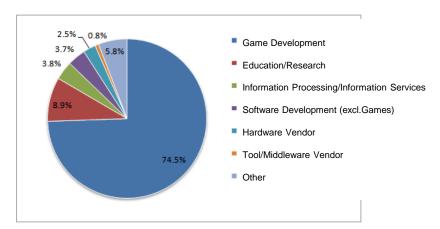

endees  | 5,000 (expected)                                                                                                                                   |                                                                       |  |
| Concurrent | Event                                                                                                                                              | CEDEC AWARDS, Welcome Reception, Developers Night,<br>CEDEC CHALLENGE |  |



- 1. Number of attendees
  - Conference 3,226Speakers 302Job Seminar 1,105

Total 4,633

# 2. Media Coverage



# 2)Number of Articles Published

Prior to the Event:181 <u>After the event:369</u> (Including articles published during the event) Total:550

# 3. Attendees breakdown

Job category



#### Category of business





alphabetical order

List



| Item