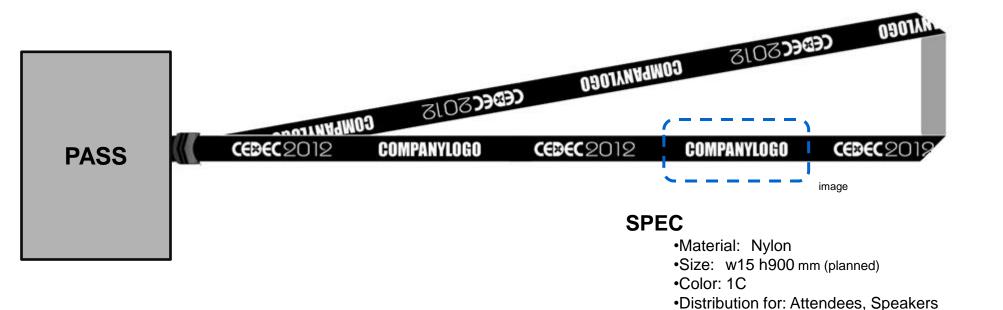

#### ■Outline

| Dates      | August 20(mon) – 22(wed), 2012                                                                                                                     |                                                                       |  |
|------------|----------------------------------------------------------------------------------------------------------------------------------------------------|-----------------------------------------------------------------------|--|
| Venue      | Pacifico Yokohama (Yokohama city, Kanagawa pref.)                                                                                                  |                                                                       |  |
| Organizer  | Computer Entertainment Supplier's Association (CESA)                                                                                               |                                                                       |  |
| Supporter  | Ministry of Economy, Trade and Industry, Information Processing Society of Japan,<br>Yokohama city, The Virtual Reality Society of Japan (planned) |                                                                       |  |
| Sessions   | 200 (planned)                                                                                                                                      |                                                                       |  |
| Attendees  | 5,000 (expected)                                                                                                                                   |                                                                       |  |
| Concurrent | Event                                                                                                                                              | CEDEC AWARDS, Welcome Reception, Developers Night,<br>CEDEC CHALLENGE |  |