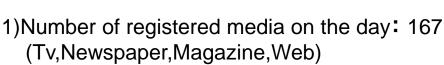

# 2. Media Coverage

# 2)Number of Articles Published

Prior to the Event:181 <u>After the event:369</u> (Including articles published during the event) Total:550