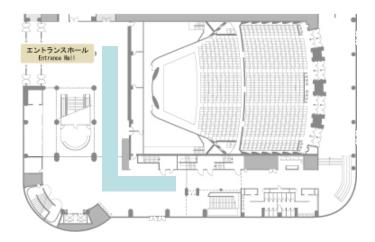

#### ■Outline

| Dates      | August 20(mon) – 22(wed), 2012                                                                                                                     |                                                                       |  |
|------------|----------------------------------------------------------------------------------------------------------------------------------------------------|-----------------------------------------------------------------------|--|
| Venue      | Pacifico Yokohama (Yokohama city, Kanagawa pref.)                                                                                                  |                                                                       |  |
| Organizer  | Computer Entertainment Supplier's Association (CESA)                                                                                               |                                                                       |  |
| Supporter  | Ministry of Economy, Trade and Industry, Information Processing Society of Japan,<br>Yokohama city, The Virtual Reality Society of Japan (planned) |                                                                       |  |
| Sessions   | 200 (planned)                                                                                                                                      |                                                                       |  |
| Attendees  | 5,000 (expected)                                                                                                                                   |                                                                       |  |
| Concurrent | Event                                                                                                                                              | CEDEC AWARDS, Welcome Reception, Developers Night,<br>CEDEC CHALLENGE |  |