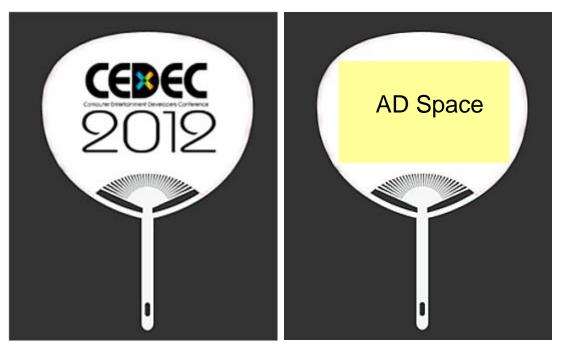

eature of the bag can be changed upon request.Please contact the organizer for more details

**(EBEC**2012

•Print your company's LOGO on the conference pass, which will be worn by all attendees, speakers, and staff •This option is only available to sponsors who have applied for any of the exhibition/sponsorship menu



[Deadline: July 13]

CEDEC

•A big banner near main entrance on 2<sup>nd</sup> floor.

•This option is only available to sponsors who have applied for any of the exhibition/sponsorship menu



#### SPEC

•Size: H 2400mm X W 1800mm •Venue: Main Entrance Area, 2<sup>nd</sup> fl.

Price: 320,000 JPY (5% tax is not included.)

\*For details, please ask the management office.

Image



•Print your company's LOGO on the round fan, which will be handed to all attendees, speakers



Image

#### SPEC

•Size: w243xh345

- Flame: White
- AD Space:150mm x 110mm
- •Color: 4C
- •Distribution for: Attendees, Speakers, etc.

Price: 600,000 JPY (5% tax is not included.)

Only one lot available
Layout on the left is just a sample
shape can be changed upon request.
Please contact the organizer for more details



•Display your company's LOGO in the free drink distribution area.

•This option is only available to sponsors who have applied for any of the exhibition/sponsorship menu



#### SPEC

Location: 2 place in the Venue Distribution for: Attendees, Speakers, etc.

1 Day / 460,000 JPY 3 Day / 1,000,000 JPY (5% tax is not included.)



#### •Advertisement on official news letter "CEDEC EXPRESS" Two options (Five-lines AD in a news letter / advertising e-Direct Mail) availabl